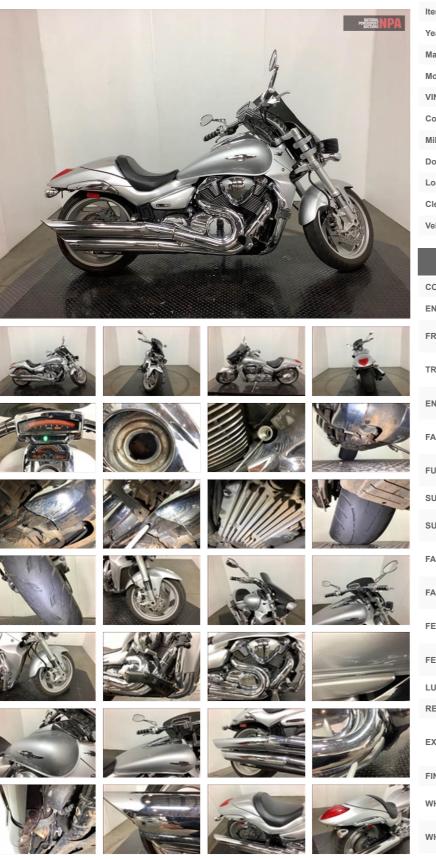

## ITEM# 1127 2006 SUZUKI M109RK6

|                       | VEHICLE DETAILS         |  |
|-----------------------|-------------------------|--|
| Item #                | 1127                    |  |
| Year                  | 2006                    |  |
| Make                  | SUZUKI                  |  |
| Model                 | M109RK6                 |  |
| VIN                   | JS1VY53A562102854       |  |
| Color                 | SLVR                    |  |
| Miles / Hours         | 33302                   |  |
| Documents             | AL TITLE                |  |
| Location              | Atlanta                 |  |
| Clean Wholesale       | \$4,180                 |  |
| Vehicle Auction Notes | MILEAGE EXEMPT ON TITLE |  |

| ENGINE - MECHANICAL          | 9 | OPERATES NORMAL                                 |
|------------------------------|---|-------------------------------------------------|
| FRAME - CRUISER              | 5 | COSMETIC DAMAGE -<br>BOTTOM RAIL DENTED         |
| TRANSMISSION                 | 5 | MECHANICAL ISSUE -<br>NOISY CLUTCH              |
| ENGINE/TRANSMISSION COSMETIC | 7 | COSMETIC HEAVY -<br>BOTTOM GOUGED               |
| FAIRING/UPPER                | 7 | COSMETIC HEAVY -<br>SCRATCHED                   |
| FUEL TANK                    | 7 | COSMETIC HEAVY -<br>SCRATCHED                   |
| SUSPENSION/FRONT             | 7 | SEAL LEAK                                       |
| SUSPENSION/REAR              | 7 | COSMETIC HEAVY -<br>SCRATCHED                   |
| FAIRING/LEFT                 | 7 | COSMETIC HEAVY -<br>CHIPS, SCRATCHED            |
| FAIRING/RIGHT                | 5 | COSMETIC DAMAGE -<br>CHIPS, GOUGED              |
| FENDER/FRONT                 | 7 | COSMETIC HEAVY -<br>CHIPS                       |
| FENDER/REAR                  | 7 | COSMETIC HEAVY -<br>CHIPS                       |
| LUGGAGE                      | - | Not Rated                                       |
| REVERSE                      | - | Not Rated                                       |
| EXHAUST SYSTEM               | 5 | COSMETIC DAMAGE -<br>DENTED , LOOSE<br>HARDWARE |
| FINAL DRIVE                  | 7 | HEAVY WEAR - CHIPS                              |
| WHEEL(S)/FRONT               | 7 | COSMETIC HEAVY -<br>CHIPS                       |
| WHEEL(S)/REAR                | 7 | COSMETIC HEAVY -<br>CHIPS                       |
| CONTROLS/FOOT                | 7 | HEAVY WEAR                                      |
| CONTROLS/HAND                | 7 | HEAVY WEAR -<br>CORROSION                       |
|                              |   |                                                 |

| FUEL TANK COVER/TRIM PIECES | 8 | COSMETIC LIGHT                                              |              |
|-----------------------------|---|-------------------------------------------------------------|--------------|
| SHOCK(S)/REAR               | 7 | COSMETIC HEAVY -<br>CORROSION                               | SA           |
| STEERING                    | 7 | COSMETIC HEAVY -<br>SCRATCHED                               |              |
| BRAKES/FRONT                | 4 | INOPERABLE/UNSAFE -<br>COATED IN OIL                        |              |
| BRAKES/REAR                 | 7 | HEAVY WEAR - BLUEING                                        |              |
| WINDSHIELD                  | - | Not Rated                                                   |              |
| ELECTRONICS                 | - | Not Rated                                                   |              |
| SIDE COVERS                 | 7 | COSMETIC HEAVY -<br>SCRATCHED                               | 1            |
| TIRE/FRONT - CRUISER        | 1 | CRACKED                                                     |              |
| TIRE/REAR - CRUISER         | 2 | 2/32 OR LESS                                                |              |
| FOOT RESTS                  | 5 | COSMETIC DAMAGE -<br>SCRAPED                                | Consumerated |
| GAUGES/ODOMETER             | 8 | COSMETIC LIGHT                                              |              |
| GAUGES/OIL/VOLT             | - | Not Rated                                                   |              |
| LIGHTS                      | 7 | COSMETIC HEAVY -<br>SCRATCHED,<br>AFTERMARKET<br>COMPONENTS |              |
| SEAT(S)                     | 7 | STAINED/FADED -<br>CHIPPED COWL ,<br>OVERSPRAY              |              |
| MIRRORS                     | 7 | COSMETIC HEAVY -<br>AFTERMARKET,<br>CORROSION               |              |
| TURN SIGNALS                | 8 | COSMETIC LIGHT                                              |              |
| BATTERY                     | 9 | BATTERY WORKS                                               |              |
| IGNITION SWITCH             | 9 | OPERATIONAL/HAS KEY                                         |              |
| STAND                       | 8 | LIGHT WEAR                                                  |              |
| STARTS/RUNS                 | 9 | YES                                                         |              |